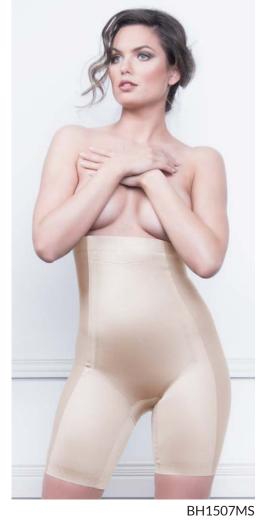

#### GLAMOUR COLLECTION

OUR TONE on TONE SATIN accents MAKE YOU SHINE UNDER ANY LIGHT.

SIZES: S, M, L, XL, 2XL, 3XL

Style BH1507MS also available in sizes 4XL & 5XL

COLORS:

BH1503MS

#### Targeted fused panels provide a total transformation to tummy, waist and bum

• Fused waist band does not roll down!

The One & Only *Thigh Slimmer* 

#### Treat yourself in this sexy and silky bottom

Targeted support panels provide elegant tummy and thigh control

• Ideally worn under skirts and dresses

# The Most Wanted *Thigh Control*\*

Targeted fused panels provide a total transformation to tummy, bum & thighs

- Fused waist band does not roll down!
- \* Available also in 4XL & 5XL

6