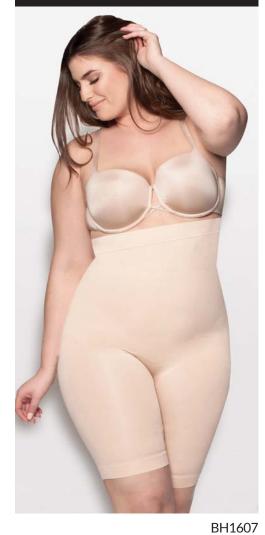

shaping body

The Star Body

waist line, bum and thighs

Shaper

Streamline your figure with this targeted

Provides All-in-One support to tummy,

• Designed to give an extra bust lift and support, Wear your own bra!

BH1701