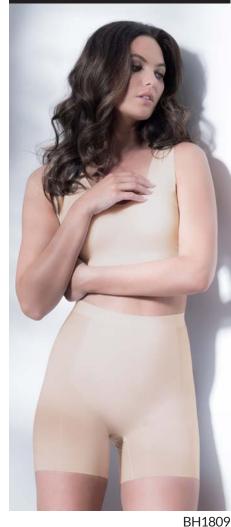

BH1807 The Wonder Woman *High waist long leg* 

This Ultra-Sheer high-waisted mid-thigh short uses sculpting compression zones to flatten the tummy, smooth the thighs, and streamline the silhouette.

This incredible style includes our Body Hush signature no-roll fused waist band.