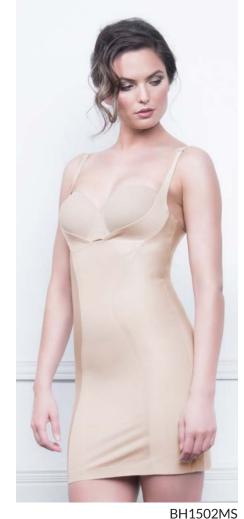

The Slenderizing Slip BH1502L

GLAMOUR

BH1602L

The Slenderizing Slip

#### Streamline your figure with this lace detail slenderizing slip

Inside panel slims your tummy, waist line and love handles

• Designed to give an extra bust lift and support, Wear your own bra!

SIZES: S, M, L, XL, 2XL, 3XL