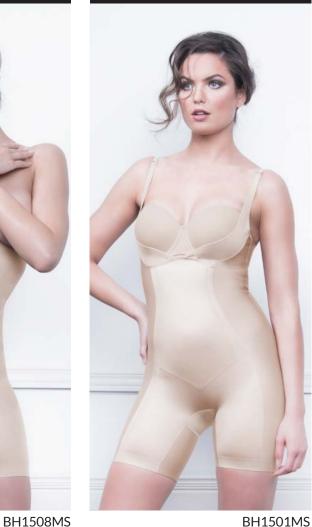

### The Allure Cami

#### Radiate confidence in this luxurious lace-trimed satin camisole

LYCRA® BEAUTY fabric and invisible panels trim your waist and tummy

• Perfect base layer that flatters your bust. Adjustable straps

BH1502L