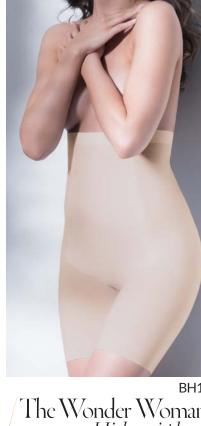

BH1807 The Wonder Woman *High waist long leg* 

This Ultra-Sheer high-waisted mid-thigh short uses sculpting compression zones to flatten the tummy, smooth the thighs, and streamline the silhouette.

This incredible style includes our Body Hush signature no-roll fused waist band.