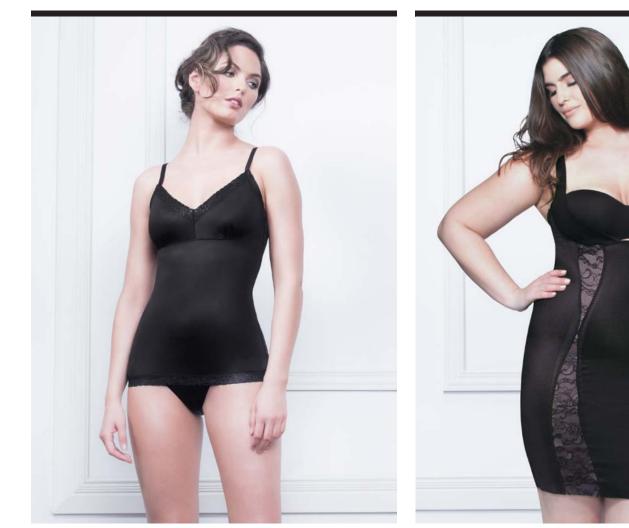

### The Allure Cami

#### Radiate confidence in this luxurious lace-trimed satin camisole

LYCRA® BEAUTY fabric and invisible panels trim your waist and tummy

• Perfect base layer that flatters your bust. Adjustable straps

BH1502L